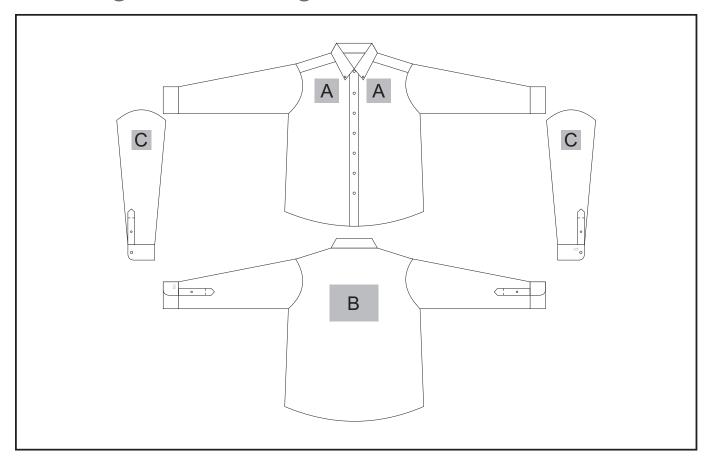

### **Branding Options:**

### Position A

- 1. Embroidery (EMB) 9 colours Size: 100mm diameter
- 2. Screen Print (SC) 1 colours Size: 100mm wide x 60mm high
- 3. Digital Transfer Clothing (DTC) Full colour Size: 100mm wide x 100mm high

### **Position B**

- 1. Embroidery (EMB) 9 colours Size: 200mm wide x 150mm high
- 2. Screen Print (SC) 1 colours Size: 200mm wide x 150mm high
- 3. Digital Transfer Clothing (DTC) Full colour Size: 210mm wide x 148mm high

#### **Position C**

- 1. Embroidery (EMB) 9 colours Size: 80mm diameter
- 2. Screen Print (SC) 1 colours Size: 60mm wide x 60mm high
- 3. Digital Transfer Clothing (DTC) Full colour Size: 80mm wide x 80mm high